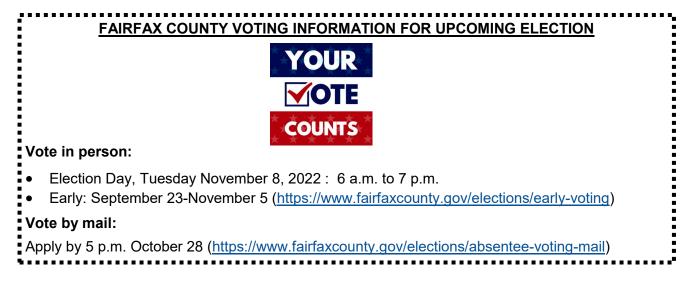

ey provide shelter in cold weather for bluebirds and other small birds. As mentioned last month, we had a slightly less-thanaverage year for bluebirds in 2022. It will be interesting to get the Fairfax County and state-wide totals to see if other areas observed the same drop-off in numbers. Next year, we will be installing a few boxes designed to deter nesting by House Sparrows. It will be an interesting experiment to see whether they work as advertised.

Until next time, enjoy the cooler weather by getting out in the neighborhood or a nearby park to spend some quality time in nature. There is always something worth seeing at places like the Occoquan NWR, nearby state parks like Leesylvania and Mason Neck, and our outstanding Fairfax County and Northern Virginia Regional Parks locations.



#### JOIN THE LISTSERV TO ACCESS NEWSLETTERS, NOTICES ABOUT EVENTS, AND MORE!

All are encouraged to connect with Hickory Farms by joining the Hickory Farms Listserv! Hickory Farms utilizes Google Groups to manager our listserv. We chose this platform because it's simple, easy to use and free.

While any email address works with Google Groups, we highly recommend having a Gmail account because it is most neatly integrated with Google. If you don't have a Gmail account, you can sign up for one at <u>http://www.gmail.com</u>.

Once you have an account, visit <u>https://groups.google.com/my-groups</u> to sign into Google Groups. From there, you can go straight to <u>http://groups.google.com/g/hickory-farms-hoa/</u> and click the "Ask to Join." In the Reason for Joining, please include your